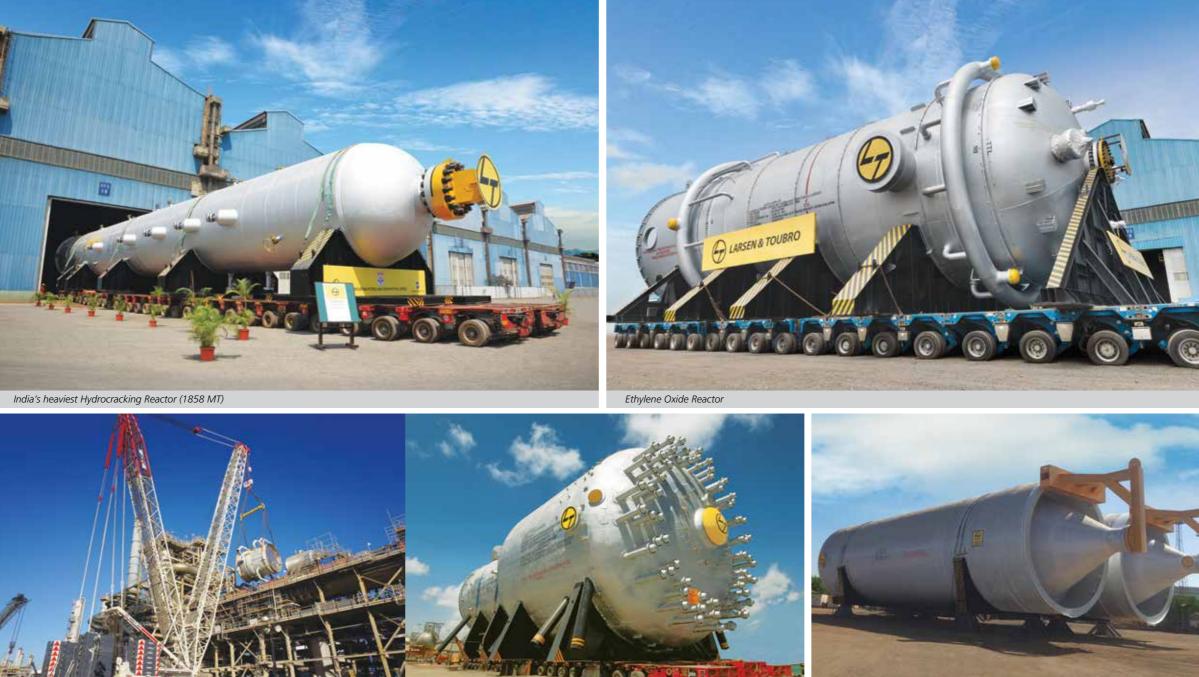

48 MLD Water Treatment Plant, Gadag, Karanataka

55 MLD Sewage Treatment Plant, Nellore, Andhra Pradesh

250 MLD Water Treatment Plant, Nagaur, Rajasthan

Value: ₹ **25,000** cr

90+ Million people benefitted