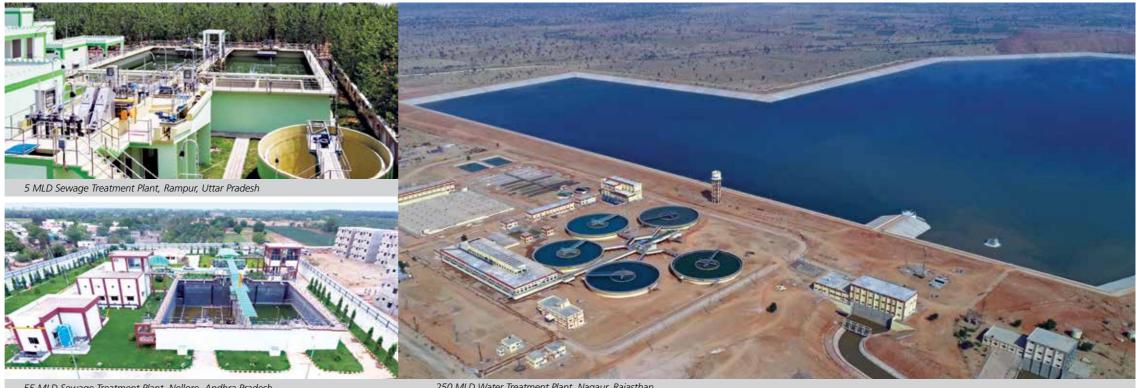

L&T's Water and Effluent Treatment business' range of offerings includes creating world-class water infrastructure covering virtually every area of the Water, Irrigation & Wastewater spectrum – powered by in-house detailed engineering, process knowhow and impeccable project management skills.

#### Key Offerings:

| Urban and Rural Water Supply                |
|---------------------------------------------|
| Water Treatment Plants                      |
| Wastewater Treatment and Collection Network |
| Industrial Water and Effluent Treatment     |
| Desalination Plants                         |
| Micro and Lift Irrigation Projects          |
| Integrated Infrastructure Development       |
| Water Management                            |



48 MLD Water Treatment Plant, Gadag, Karanataka



55 MLD Sewage Treatment Plant, Nellore, Andhra Pradesh

250 MLD Water Treatment Plant, Nagaur, Rajasthan





Value: ₹ **25,000** cr



90+ Million people benefitted





10.6 MLD Water Treatment Plant, Bagidora, Rajasthan





Pump house for Mohanpura Lift Irrigation Project, Madhya Pradesh

# Metallurgical & Material Handling

L&T's Metallurgical & Material Handling business is a leading EPC solutions provider in the fields of minerals, metals and bulk material handling for large industrial, steel and aluminium complexes, associated facilities and the mining industry. The business offers integrated solutions for a wide range of systems and equipment, powered by in-house design, engineering, manufacturing, construction and commissioning capabilities.

#### **Key** Offerings:

Mineral Be