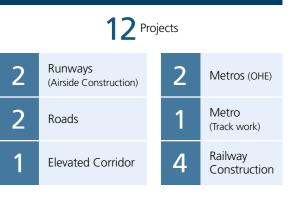

| New Orders  |               |  |   |                    |
|-------------|---------------|--|---|--------------------|
| 20 Projects |               |  |   |                    |
| 4           | Airports      |  | 1 | Elite Housing      |
| 3           | Hospitals     |  | 1 | Mass Housing       |
| 4           | Public Spaces |  | 2 | IT & Office Spaces |
| 5           | Factories     |  |   |                    |

#### Key Geographies

| 8,800 Lkm3.62 Mn. sq. m.HighwaysRunways2,469 Tkm5,701 TkmTrack ConstructionElectrification | Ongoing Projects          |                 |  |  |
|--------------------------------------------------------------------------------------------|---------------------------|-----------------|--|--|
| 2,469 Tkm 5,701 Tkm                                                                        | 8,800 Lkm 3.62 Mn. sq. m. |                 |  |  |
|                                                                                            | Highways                  | Runways         |  |  |
| Track Construction Electrification                                                         | 2,469 Tkm                 | 5,701 Tkm       |  |  |
|                                                                                            | Track Construction        | Electrification |  |  |