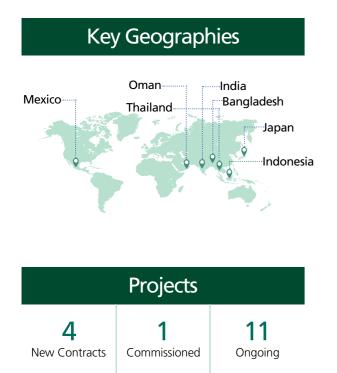

#### Key Geographies

| 8,800 Lkm3.62 Mn. sq. m.HighwaysRunways2,469 Tkm5,701 TkmTrack ConstructionElectrification | Ongoing Projects          |                 |  |  |
|--------------------------------------------------------------------------------------------|---------------------------|-----------------|--|--|
| 2,469 Tkm 5,701 Tkm                                                                        | 8,800 Lkm 3.62 Mn. sq. m. |                 |  |  |
|                                                                                            | Highways                  | Runways         |  |  |
| Track Construction Electrification                                                         | 2,469 Tkm                 | 5,701 Tkm       |  |  |
|                                                                                            | Track Construction        | Electrification |  |  |