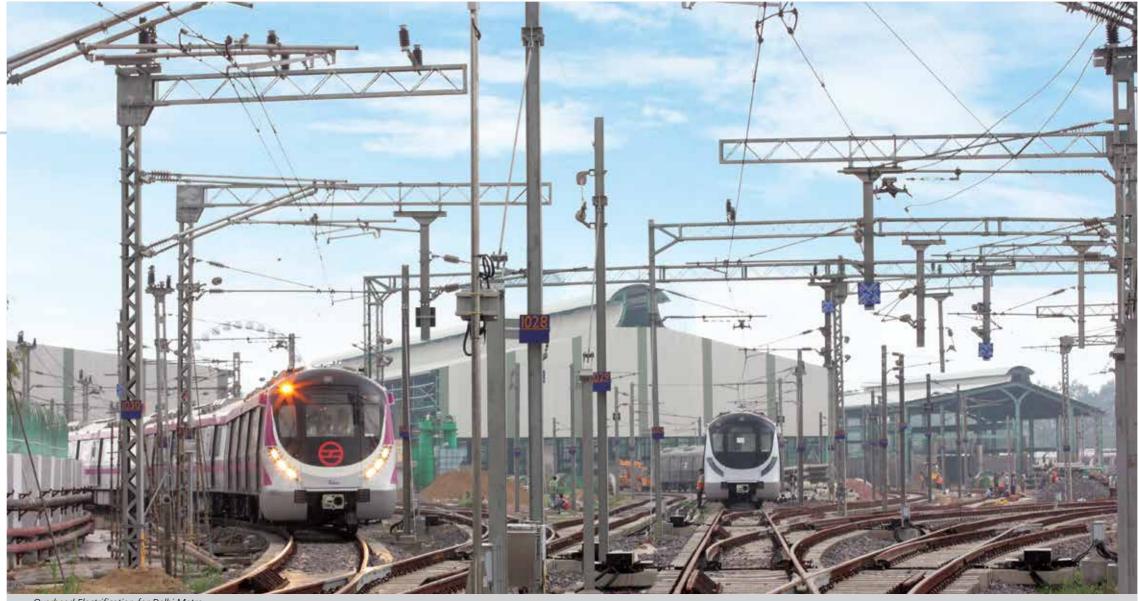

Overhead Electrification for Delhi Metro

Runway for Bengaluru International Airport

Delhi - Agra Road