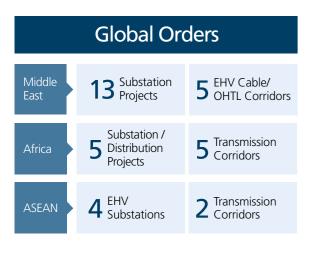

wer Transmission & Distribution**

A leading EPC player in the field of power transmission and distribution and solar energy, this business vertical offers integrated solutions and endto-end services encompassing design, manufacture, supply, installation and commissioning. Its unique in-house capabilities include one of the world's largest tower manufacturing and testing stations and a proprietary tracker mechanism.

#### Key Offerings:

| Transmission Lines                 |
|------------------------------------|
| Substations                        |
| Underground Cable Networks         |
| Distribution Networks              |
| Power Quality Improvement Projects |
| Solar PV Plants                    |
| Battery Energy Storage Systems     |
| Mini / micro-grid Projects         |









Value: ₹ 210,000 Mn

Overall order value combining both domestic and global orders









220 kV Uttarakhand Transmission Line



22 MWp HFE Solar PV, Karnataka

#### Track Record 770 **34,200** ckm Substations Including India's First **1200** kV AIS and **765** kV GIS of Transmission Lines **1,36,200** Habitations Electrified Over 2 GWp of Solar Plants

#### Water & Effluent Treatment

L&T's Water and Effluent Treatment business' range of offerings includes creating world-class water infrastructure covering virtually every area of the Water, Irrigation & Wastewater spectrum – powered by in-house detailed engineering, process knowhow and impeccable project management skills.

#### Key Offerings:

| Urban and Rural Water Supply                |
|-----------------------------------------