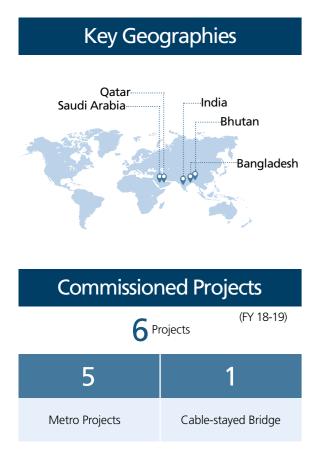

y Civil Infrastructure

The Heavy Civil Infrastructure business vertical of L&T Construction undertakes design, engineering and construction of projects in several segments that are crucial to the economy.

The business' in-house design strengths and unique construction methodology cells provide competent concept-to-commissioning solutions to meet the complex requirements of its customers.

#### Key Offerings:

| Metros                 |
|------------------------|
| Nuclear Plants         |
| Hydel Projects         |
| Ports                  |
| Special Bridges        |
| Tunnels                |
| Defence Infrastructure |



The Mumbai Trans Harbour Link being built by L&T will be India's longest sea-bridge, when completed.



One of the underground tunnels of the Mumbai Metro project







New Orders

5 Projects

2

Underground Metro Projects

Coastal Road Projects

Thane Creek Project

2

1

9.76 km Kachhi Dargah Bridge across river Ganga in Bihar, once completed, will be one of the longest extradosed river bridges in India





| Track Record                             |                                                                    |                                            |                                                                               |                                                                                                                                                |
|------------------------------------------|--------------------------------------------------------------------|--------------------------------------------|---------