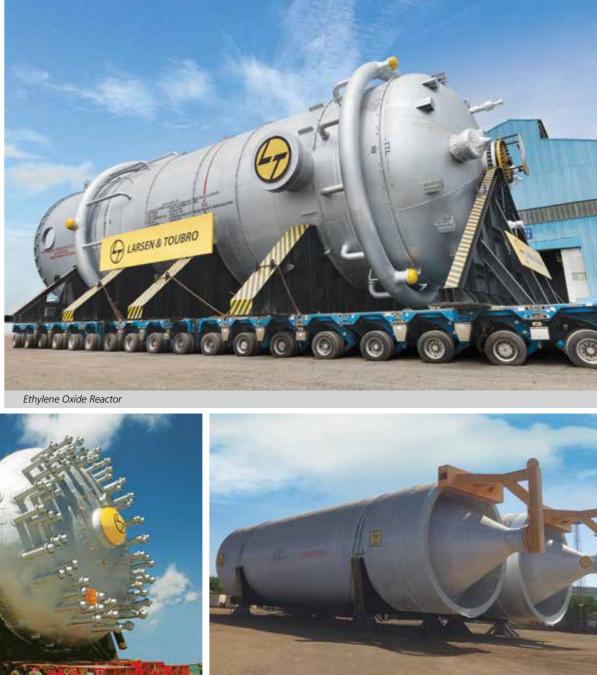

48 MLD Water Treatment Plant, Gadag, Karanataka

55 MLD Sewage Treatment Plant, Nellore, Andhra Pradesh

250 MLD Water Treatment Plant, Nagaur, Rajasthan

Value: ₹ **25,000** cr

90+ Million people benefitted