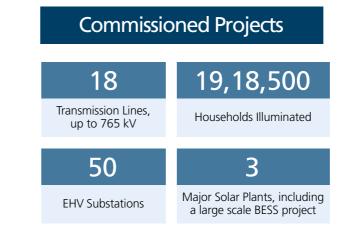

on and distribution and solar energy, this business vertical offers integrated solutions and endto-end services encompassing design, manufacture, supply, installation and commissioning. Its unique in-house capabilities include one of the world's largest tower manufacturing and testing stations and a proprietary tracker mechanism.

#### Key Offerings:

| Transmission Lines                 |
|------------------------------------|
| Substations                        |
| Underground Cable Networks         |
| Distribution Networks              |
| Power Quality Improvement Projects |
| Solar PV Plants                    |
| Battery Energy Storage Systems     |
| Mini / micro-grid Projects         |









Value: ₹ 210,000 Mn

Overall order value combining both domestic and global orders









220 kV Uttarakhand Transmission Line



22 MWp HFE Solar PV, Karnataka

#### Track Record 770 **34,200** ckm Substations Including India's First **1200** kV AIS and **765** kV GIS of Transmission Lines **1,36,200** Habitations Electrified Over 2 GWp of Solar Plants

#### Water & Effluent Treatment

L&T's Water and Effluent Treatment business' range of offerings includes creating world-class water infrastructure covering virtually every area of the Water, Irrigation & Wastewater spectrum – powered by in-house detailed engineering, process knowhow and impeccable project management skills.

#### Key Offerings:

| Urban and Rural Water Supply                |
|---------------------------------------------|
| Water Treatment Plants                      |
| Wastewater Treatment and Collect