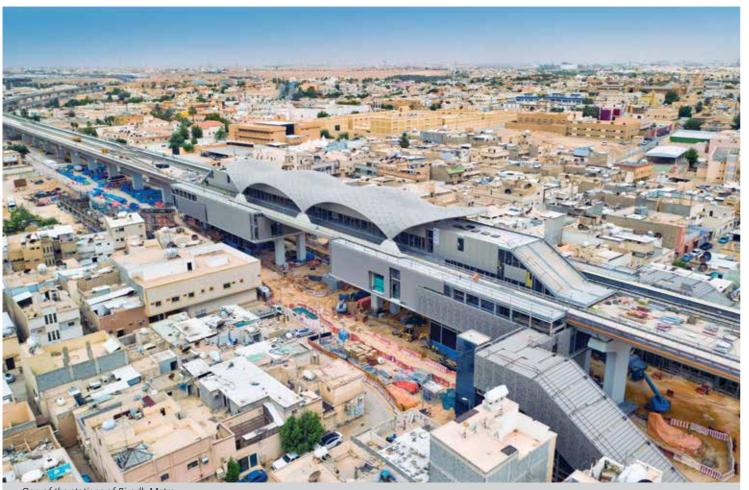

and unique construction methodology cells provide competent concept-to-commissioning solutions to meet the complex requirements of its customers.

#### Key Offerings:

| Metros                 |
|------------------------|
| Nuclear Plants         |
| Hydel Projects         |
| Ports                  |
| Special Bridges        |
| Tunnels                |
| Defence Infrastructure |



The Mumbai Trans Harbour Link being built by L&T will be India's longest sea-bridge, when completed.



One of the underground tunnels of the Mumbai Metro project







New Orders

5 Projects

2

Underground Metro Projects

Coastal Road Projects

Thane Creek Project

2

1

9.76 km Kachhi Dargah Bridge across river Ganga in Bihar, once completed, will be one of the longest extradosed river bridges in India





| Track Record                             |                                                                    |                                            |                                                                               |                                                                                                                                                |
|------------------------------------------|--------------------------------------------------------------------|--------------------------------------------|-------------------------------------------------------------------------------|------------------------------------------------------------------------------------------------------------------------------------------------|
| <b>18.5</b> km of Cable-stay