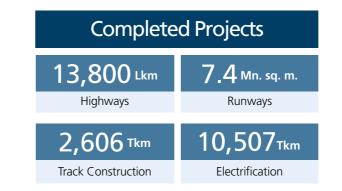

#### Key Geographies

| 8,800 Lkm3.62 Mn. sq. m.HighwaysRunways2,469 Tkm5,701 TkmTrack ConstructionElectrification | Ongoing Projects          |                 |  |  |
|--------------------------------------------------------------------------------------------|---------------------------|-----------------|--|--|
| 2,469 Tkm 5,701 Tkm                                                                        | 8,800 Lkm 3.62 Mn. sq. m. |                 |  |  |
|                                                                                            | Highways                  | Runways         |  |  |
| Track Construction Electrification                                                         | 2,469 Tkm                 | 5,701 Tkm       |  |  |
|                                                                                            | Track Construction        | Electrification |  |  |