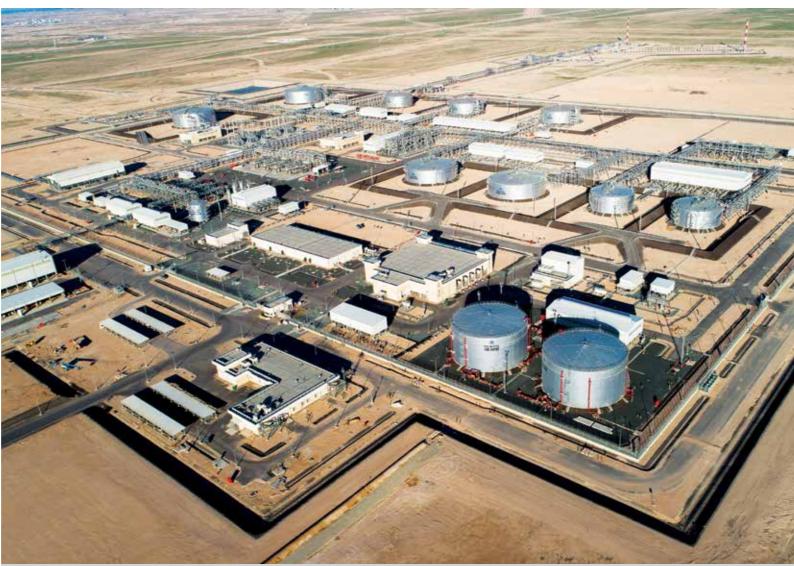

g

#### Onshore

The Company has in-house FEED, process and detailed engineering, procurement, fabrication, construction and commissioning (EPCC) capabilities built over three decades, delivering execution excellence to its global customers. The Company has experience in executing projects based on technologies from leading global Process Licensors and also executes projects on a License + EPCC package basis, depending on client requirements.

#### Key Offerings:

Upstream Oil & Gas Processing and Treatment Facilities

Petroleum Refining Projects

Fertiliser Projects

Petrochemical Projects

Cross-country Pipelines and Terminals

Cryogenic Storage Tanks and Regasification Terminals

Coal / Pet-coke Gasification



Neelam Re-development & B-173 AC Project executed for ONGC, on EPCIC basis



Gathering Centre (GC 30) for Kuwait Oil Company (KOC)

#### Track Record

|              | w Process<br>tforms       | 80  | Wellhead<br>Platforms     |
|--------------|---------------------------|-----|---------------------------|
|              | s<br>mpression<br>odules  |     | <b>O+</b> km<br>Pipelines |
|              | k-up Rigs<br>Turbished    | 214 | Platform<br>Modifications |
| 8 FPS<br>(En | iO Topsides<br>gineering) | 9   | Living Quarter<br>Modules |
|              |                           |     |                           |

2 Deepwater Projects

# Track Record50+Petroleum<br/>Refining Units21Oil & Gas<br/>Processing<br/>Projects11Petrochemical<br/>Complexes9Petrochemical<br/>Units6,500+<br/>Cross Country Pipelines10Oil & Gas<br/>Terminals9Syn Gas &<br/>Ammonia Projects