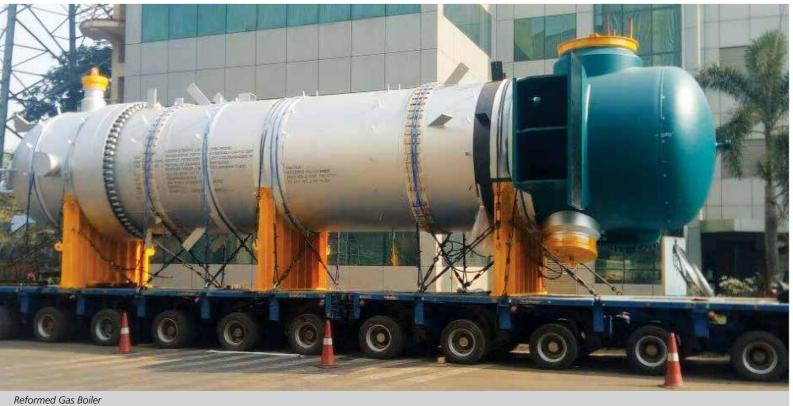

.3 m Diameter World's Largest RFCC Package for Reliance Industries, India

**645 мт** Coke Drum 4 Coke Drums supplied to Marathon Petroleum Corporation, Garyville Refinery, USA

1500 мт World's Largest Tubular Reactor for Equate, Kuwait



Urea Reactor



High Pressure Heat Exchangers

#### L&T Special Steels & Heavy Forgings

L&T Special Steels and Heavy Forgings is a JV with NPCIL, and manufactures forgings for several sectors: nuclear, defence, hydrocarbon and power. With an annual capacity of 40,000 MT of finished forgings, it is a major strategic step towards a sustainable alternative to the import of heavy forgings.

#### **Snapshot**



1200 MT Low Cobalt Stainless Steel Plates for **End-Shields for Nuclear Fleet Order** 

**Development of High-strength Plates** for Defence Sector





L&T's nuclear-grade forge shop at Hazira (near Surat) is one of Asia's largest. It offers a wide range of finished forgings for the nuclear, hydrocarbon and power sectors, and can manufacture single-piece forgings of up to 120 MT

#### Key Offerings:

Custom-built Forgings and Thick Plates

#### Track Record

Critical Heavy Forgings for Steam Generators

> 700 MW Nuclear Plant

Facility Approval and Development of

Strategic Grade Forgings

Reference List of 350+ Shells and Tube-Sheets for Nuclear and Hydrocarbon Sectors

#### India's Largest

Single Piece Dish-end

Heaviest ingot made in India

> 200 мт for Nuclear Sector



# **Machinery & Industrial Products**

#### Valves

L&T Valves Limited, a wholly owned subsidiary of L&T, is a leader in flow-control solutions. Leveraging its he