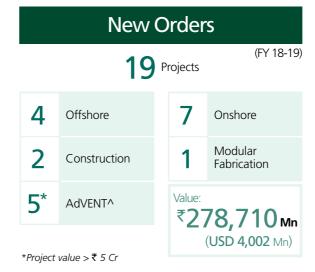

| New Orders  |               |  |   |                    |
|-------------|---------------|--|---|--------------------|
| 20 Projects |               |  |   |                    |
| 4           | Airports      |  | 1 | Elite Housing      |
| 3           | Hospitals     |  | 1 | Mass Housing       |
| 4           | Public Spaces |  | 2 | IT & Office Spaces |
| 5           | Factories     |  |   |                    |