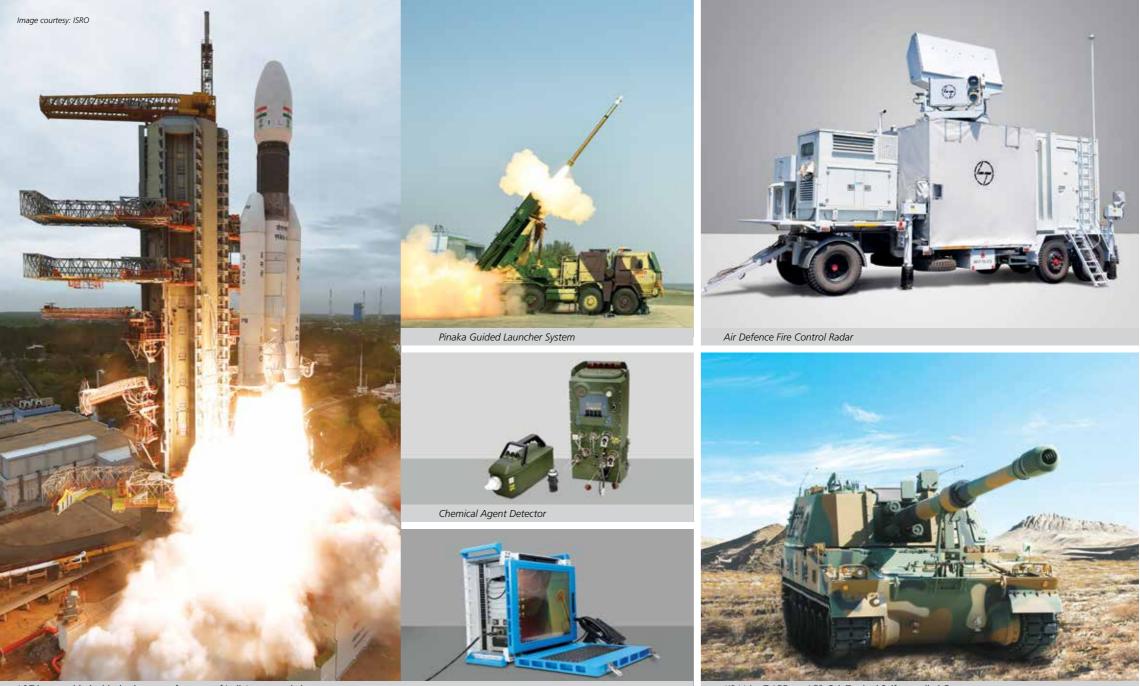

mpany has state-of-the-art facilities for manufacturing weapons systems, aerospace solutions and naval ships, helping the Armed Forces gain the decisive edge.

#### **Defence & Aerospace**

L&T's defence solutions encompass land-based weapon systems, air defence and artillery systems and upgrades, naval weapon launch systems with fire-control systems, bridging systems, communication, avionics, C4I and missile systems. L&T designs and builds critical aerospace components, tracking and launch systems for space missions as well as for the Armed Forces.

#### Key Offerings:

Guns and Armoured Systems Missiles and Aerospace Systems Military Communication Systems Submarines and Underwater Platforms Weapon and Engineering Systems Radar Systems

#### Key Geographies



7 Manufacturing Facilities



L&T has provided critical subsystems for most of India's space missions

Fly-away Kit





K9 Vajra-T 155 mm/ 52 Cal. Tracked Self-propelled Gun

# Defence Shipbuilding

L&T offers a range of ocean-going vessels for defence including frontline warships, auxiliary vessels and special naval platforms. Its Warship Design Centre, equipped with state-of-the-art software and associated tools, undertakes high-end design – from concept to production drawings.

L&T also designs and manufactures critical ship systems. Through-life support and obsolescence management offered by L&T extend the operational life of platforms considerably.

#### **Key** Offerings:

| Ocean-going vessels for defence, including: |  |
|---------------------------------------------|--|
| Frontline Warships