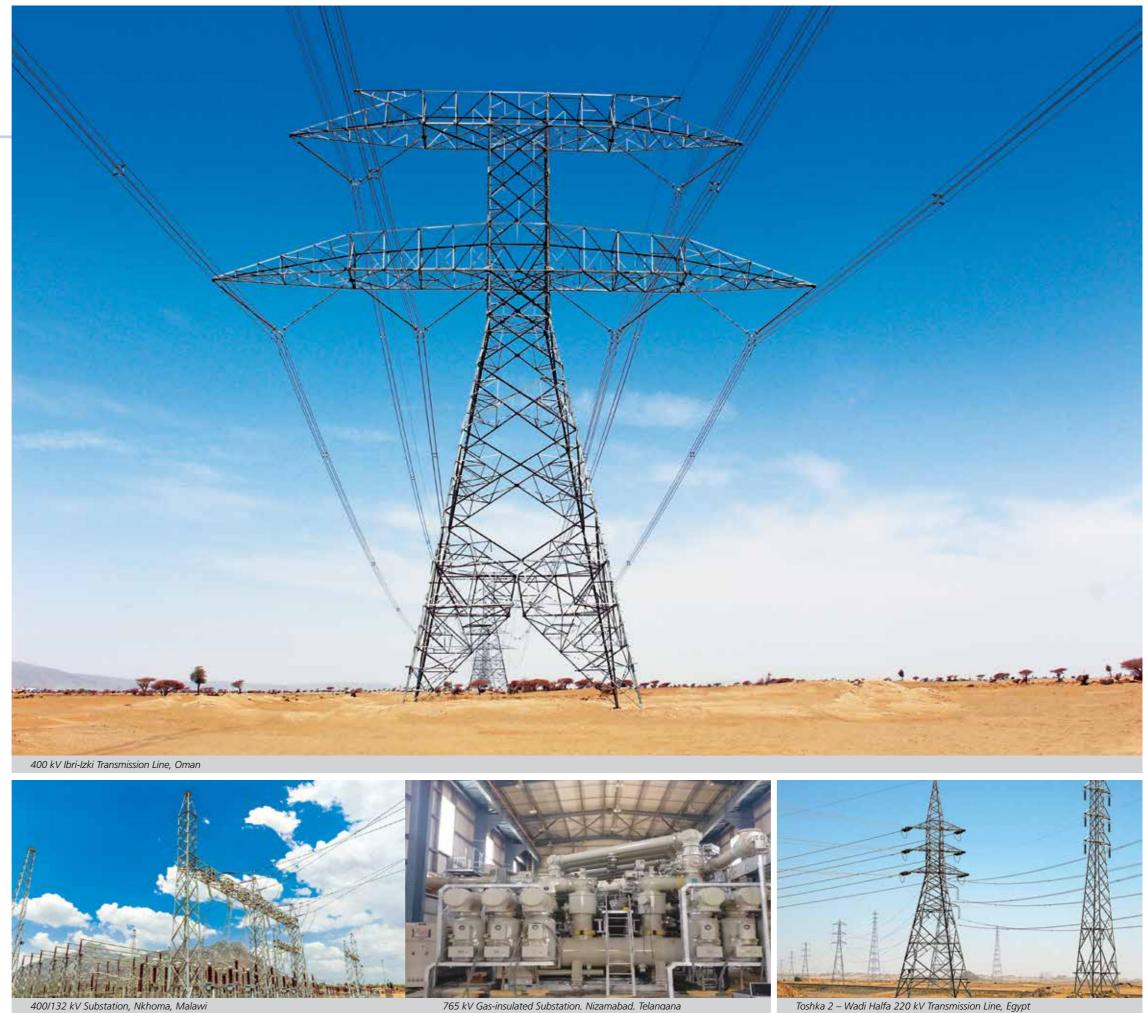

# **Power Transmission & Distribution**

A leading EPC player in the field of power transmission and distribution and solar energy, this business vertical offers integrated solutions and endto-end services encompassing design, manufacture, supply, installation and commissioning. Its unique in-house capabilities include one of the world's largest tower manufacturing and testing stations and a proprietary tracker mechanism.

#### Key Offerings:

| Transmission Lines                 |
|------------------------------------|
| Substations                        |
| Underground Cable Networks         |
| Distribution Networks              |
| Power Quality Improvement Projects |
| Solar PV Plants                    |
| Battery Energy Storage Systems     |
| Mini / micro-grid Projects         |









Value: ₹ 210,000 Mn

Overall order value combining both domestic and global orders









220 kV Uttarakhand Transmission Line



22 MWp HFE Solar PV, Karnataka

#### Track Record 770 **34,200** ckm Substations Including India's First **1200** kV AIS and **765** kV GIS of Transmission Lines **1,36,200** Habitations Electrified Over 2 GWp of Solar Plants

#### Water & Effluent Treatment

L&T's Water and Effluent Treatment business' range of offerings includes creating world-class water infrastructure covering virtually every area of the Water, Irrigation & Wastewater spectrum – powered by in-house detailed engineering, process knowhow and impeccable project management skills.

#### Key Offerings:

| Urban and Rural Water Supply                |
|-----------------------------------