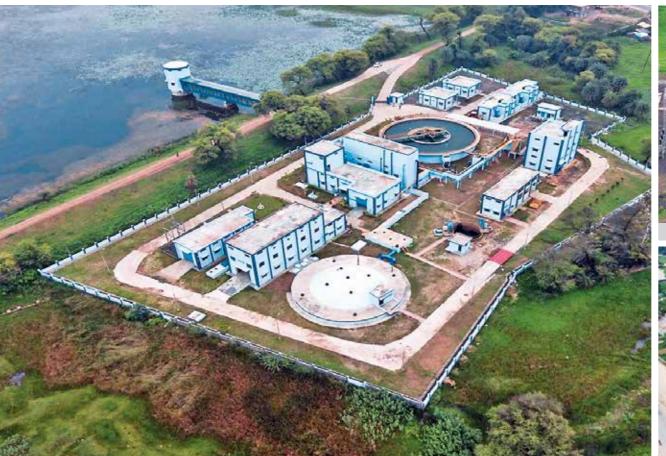

Wastewater spectrum – powered by in-house detailed engineering, process knowhow and impeccable project management skills.

#### Key Offerings:

| Urban and Rural Water Supply                |
|---------------------------------------------|
| Water Treatment Plants                      |
| Wastewater Treatment and Collection Network |
| Industrial Water and Effluent Treatment     |
| Desalination Plants                         |
| Micro and Lift Irrigation Projects          |
| Integrated Infrastructure Development       |
| Water Management                            |



48 MLD Water Treatment Plant, Gadag, Karanataka



55 MLD Sewage Treatment Plant, Nellore, Andhra Pradesh

250 MLD Water Treatment Plant, Nagaur, Rajasthan





Value: ₹ **25,000** cr



90+ Million people benefitted





10.6 MLD Water Treatment Plant, Bagidora, Rajasthan





Pump house for Mohanpura Lift Irrigation Project, Madhya Pradesh

# Metallurgical & Material Handling

L&T's Metallurgical & Material Handling business is a leading EPC solutions provider in the fields of minerals, metals and bulk material handling for large industrial, steel and aluminium complexes, associated facilities and the mining industry. The business offers integrated solutions for a wide range of systems and equipment, powered by in-house design, engineering, manufacturing, construction and commissioning capabilities.

#### **Key** Offerings:

Mineral Beneficiation

Iron and Steel Making

Aluminium, Zinc and Copper Refiners and Smelters

Specialty Conveyors

Material Handling & Mining Equipment

Key Geographies





Bucke