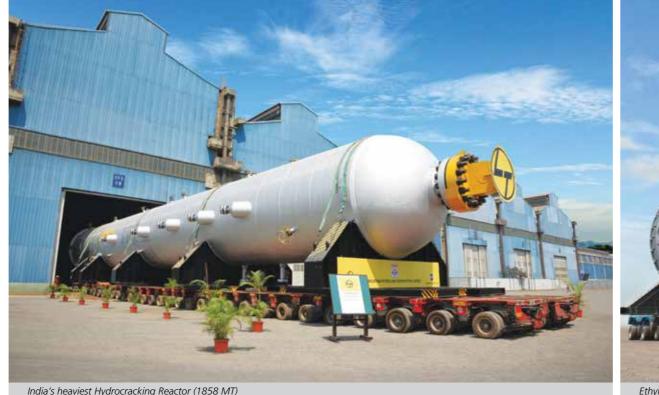

48 MLD Water Treatment Plant, Gadag, Karanataka

55 MLD Sewage Treatment Plant, Nellore, Andhra Pradesh

250 MLD Water Treatment Plant, Nagaur, Rajasthan

Value: ₹ **25,000** cr

90+ Million people benefitted