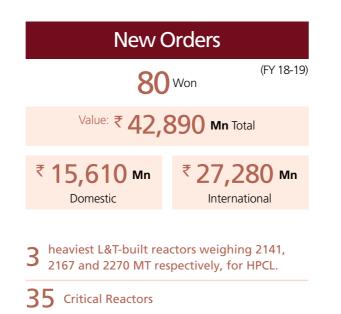

#### Key Offerings:

| Metros                 |
|------------------------|
| Nuclear Plants         |
| Hydel Projects         |
| Ports                  |
| Special Bridges        |
| Tunnels                |
| Defence Infrastructure |