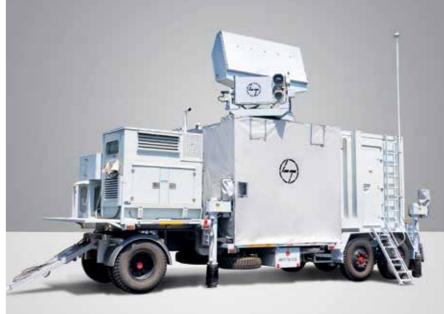

ons and naval ships, helping the Armed Forces gain the decisive edge.

#### **Defence & Aerospace**

L&T's defence solutions encompass land-based weapon systems, air defence and artillery systems and upgrades, naval weapon launch systems with fire-control systems, bridging systems, communication, avionics, C4I and missile systems. L&T designs and builds critical aerospace components, tracking and launch systems for space missions as well as for the Armed Forces.

#### Key Offerings:

Guns and Armoured Systems Missiles and Aerospace Systems Military Communication Systems Submarines and Underwater Platforms Weapon and Engineering Systems Radar Systems

#### Key Geographies



7 Manufacturing Facilities



L&T has provided critical subsystems for most of India's space missions

Fly-away Kit





K9 Vajra-T 155 mm/ 52 Cal. Tracked Self-propelled Gun

# Defence Shipbuilding

L&T offers a range of ocean-going vessels for defence including frontline warships, auxiliary vessels and special naval platforms. Its Warship Design Centre, equipped with state-of-the-art software and associated tools, undertakes high-end design – from concept to production drawings.

L&T also designs and manufactures critical ship systems. Through-life support and obsolescence management offered by L&T extend the operational life of platforms considerably.

#### **Key** Offerings:

| Ocean-going vessels for defence, including: |  |
|---------------------------------------------|--|
| Frontline Warships                          |  |
| Auxiliary Vessels                           |  |
| Special Naval Platform