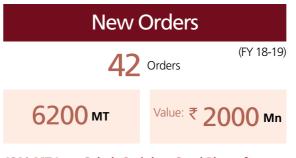

Industries, India

<sup>USD</sup> 421 Mn World's Single Largest Order of Reactors for KNPC, Kuwait

1858 мт Heaviest Hydrocracker Reactor in India

16.3 m Diameter World's Largest RFCC Package for Reliance Industries, India

**645 мт** Coke Drum 4 Coke Drums supplied to Marathon Petroleum Corporation, Garyville Refinery, USA

1500 мт World's Largest Tubular Reactor for Equate, Kuwait



Urea Reactor



High Pressure Heat Exchangers

#### L&T Special Steels & Heavy Forgings

L&T Special Steels and Heavy Forgings is a JV with NPCIL, and manufactures forgings for several sectors: nuclear, defence, hydrocarbon and power. With an annual capacity of 40,000 MT of finished forgings, it is a major strategic step towards a sustainable alternative to the import of heavy forgings.

#### **Snapshot**



1200 MT Low Cobalt Stainless Steel Plates for **End-Shields for Nuclear Fleet Order** 

**Development of High-strength Plates** for Defence Sector





L&T's nuclear-grade forge shop at Hazira (near Surat) is one of Asia's largest. It offers a wide range of finished forgings for the nuclear, hydrocarbon and power sectors, and can manufacture single-piece forgings of up to 120 MT

#### Key Offerings:

Custom-built Forgings and Thick Plates

#### Track Record

Critical Heavy Forgings for Steam Generators

> 700 MW Nuclear Plant

Facility Approval and Development of

Strategic Grade Forgings

Reference List of 350+ Shells and Tube-Sheets for Nuclear and Hydrocarbon Sectors

#### India's Largest

Single Piece Dish-end

Heaviest ingot made in India

> 200 мт for Nuclear Sector



# **Machiner