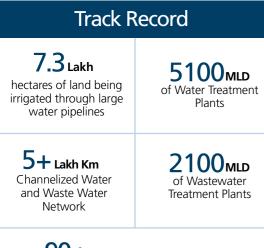

The Mumbai Trans Harbour Link being built by L&T will be India's longest sea-bridge, when completed.

One of the underground tunnels of the Mumbai Metro project

New Orders

5 Projects

2

Underground Metro Projects

Coastal Road Projects

Thane Creek Project

2

1

9.76 km Kachhi Dargah Bridge across river Ganga in Bihar, once completed, will be one of the longest extradosed river bridges in India

| Track Record                             |                                                                    |                                            |                                                                               |                                                                                                                                                |
|------------------------------------------|--------------------------------------------------------------------|--------------------------------------------|-------------------------------------------------------------------------------|------------------------------------------------------------------------------------------------------------------------------------------------|
| <b>18.5</b> km of Cable-stayed bridges   | <b>33</b> km<br>of Railway Bridges                                 | <b>46</b> km<br>of Road Bridges            | <b>8,080 mw</b><br>of Reactor<br>Containment<br>Structures                    | <b>315</b> km<br>of Metro Projects<br>(including on-going jobs)                                                                                |
| <b>8,315 mw</b> of clean and green power | <b>90 km</b><br>of tunnelling in<br>difficult Himalayan<br>terrain | <b>12 km</b><br>Dams / Barrages<br>/ Weirs | 7<br>Powerhouses<br>(including both<br>underground and<br>surface structures) | 200 m<br>below ground level – one of the<br>largest LPG underground storage<br>caverns of its kind, and the first<br>of its kind in South Asia |
| 5<br>Greenfield Ports<br>commissioned    | 43.83 kms<br>of Breakwater/<br>Rock Structures                     | <b>8</b> km<br>of Berthing<br>Structures   | <b>3</b><br>Shipyard Structures                                               |                                                                                                                                                |

One of the stations of Riyadh Metro

Depot at Riyadh Metro

1.6 km Medigadda Barrage, Telangana, was built in a record 24 months