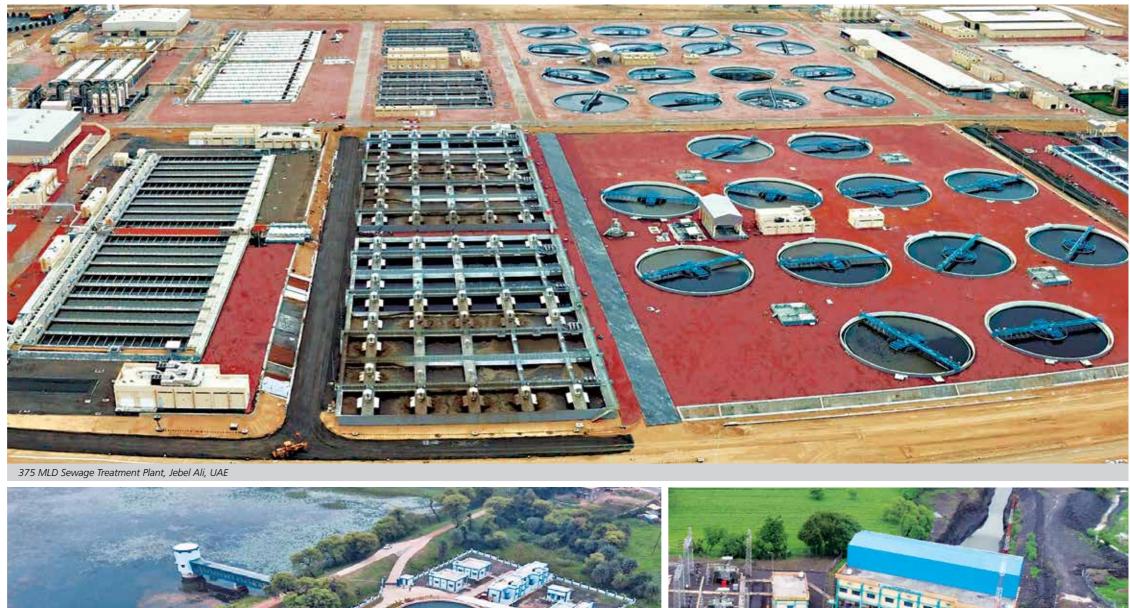

& Wastewater spectrum – powered by in-house detailed engineering, process knowhow and impeccable project management skills.

#### Key Offerings:

| Urban and Rural Water Supply                |
|---------------------------------------------|
| Water Treatment Plants                      |
| Wastewater Treatment and Collection Network |
| Industrial Water and Effluent Treatment     |
| Desalination Plants                         |
| Micro and Lift Irrigation Projects          |
| Integrated Infrastructure Development       |
| Water Management                            |



48 MLD Water Treatment Plant, Gadag, Karanataka



55 MLD Sewage Treatment Plant, Nellore, Andhra Pradesh

250 MLD Water Treatment Plant, Nagaur, Rajasthan





Value: ₹ **25,000** cr



90+ Million people benefitted





10.6 MLD Water Treatment Plant, Bagidora, Rajasthan





Pump house for Mohanpura Lift Irrigation Project, Madhya Pradesh

# Metallurgical & Material Handling

L&T's Metallurgical & Material Handling business is a leading EPC solutions provider in the fields of minerals, metals and bulk material handling for large industrial, steel and aluminium complexes, associated facilities and the mining industry. The business offers integrated solutions for a wide range of systems and equipment, powered by in-house design, engineering, manufacturing, construction and commissioning capabilities.

#### **Key** Offerings:

Mineral Beneficiation

Iron and Steel Making

Aluminium, Zinc and Copper Refiners and Smelters

Specialty Conveyors

Material Handling & Mining Equipment

Key Geographies





Buc