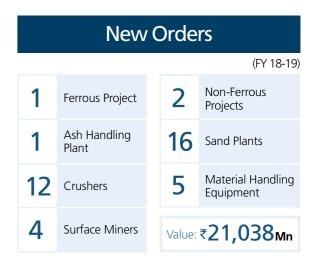

| New Orders  |               |  |   |                    |
|-------------|---------------|--|---|--------------------|
| 20 Projects |               |  |   |                    |
| 4           | Airports      |  | 1 | Elite Housing      |
| 3           | Hospitals     |  | 1 | Mass Housing       |
| 4           | Public Spaces |  | 2 | IT & Office Spaces |
| 5           | Factories     |  |   |                    |