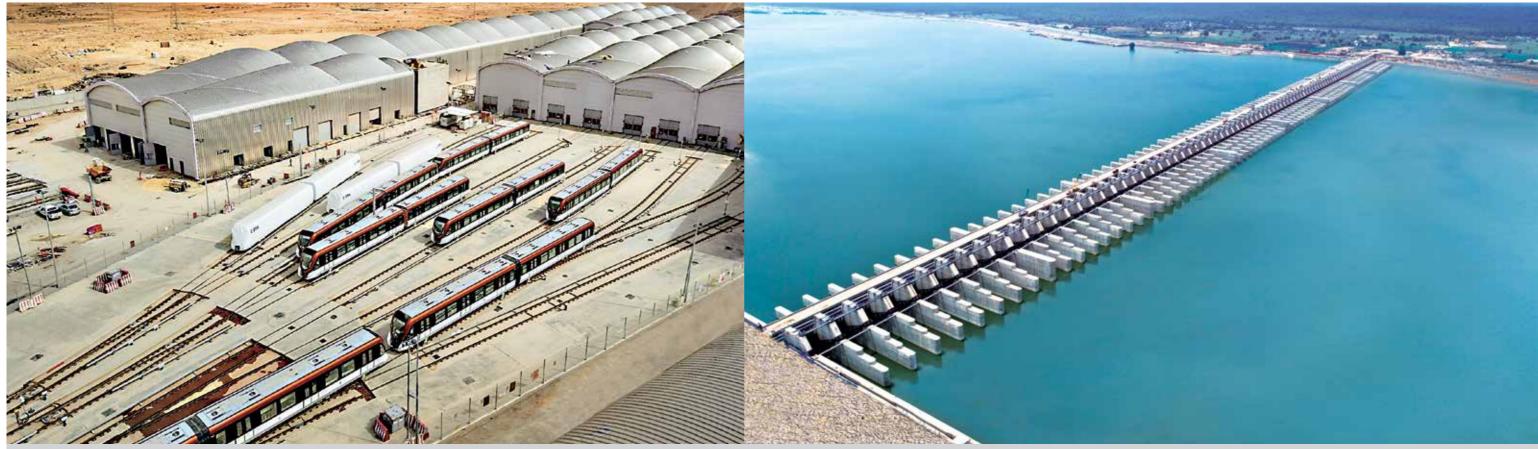

,315 mw</b> of clean and green power | <b>90 km</b><br>of tunnelling in<br>difficult Himalayan<br>terrain | <b>12 km</b><br>Dams / Barrages<br>/ Weirs | 7<br>Powerhouses<br>(including both<br>underground and<br>surface structures) | 200 m<br>below ground level – one of the<br>largest LPG underground storage<br>caverns of its kind, and the first<br>of its kind in South Asia |
| 5<br>Greenfield Ports<br>commissioned    | 43.83 kms<br>of Breakwater/<br>Rock Structures                     | <b>8</b> km<br>of Berthing<br>Structures   | <b>3</b><br>Shipyard Structures                                               |                                                                                                                                                |

One of the stations of Riyadh Metro



Depot at Riyadh Metro

1.6 km Medigadda Barrage, Telangana, was built in a record 24 months

# **Power Transmission & Distribution**

A leading EPC player in the field of power transmission and distribution and solar energy, this business vertical offers integrated solutions and endto-end services encompassing design, manufacture, supply, installation and commissioning. Its unique in-house capabilities include one of the world's largest tower manufacturing and testing stations and a proprietary tracker mechanism.

#### Key Offerings:

| Transmission Lines                 |
|------------------------------------|
| Substations                        |
| Underground Cable Networks         |
| Distribution Networks              |
| Power Quality Improvement Projects |
| Solar PV Plants