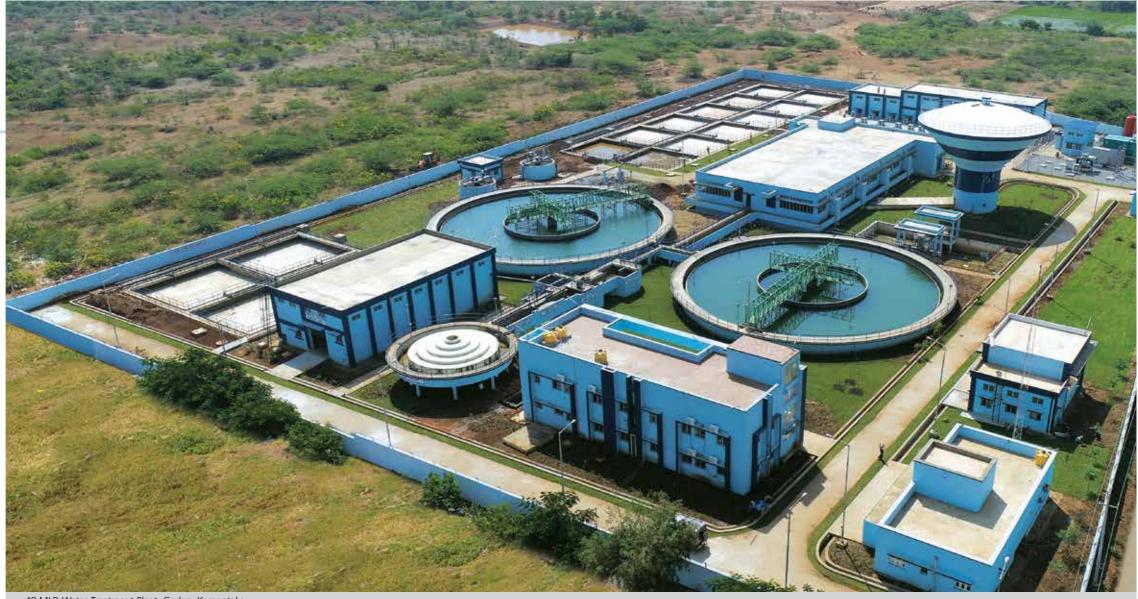

of Solar Plants

#### Water & Effluent Treatment

L&T's Water and Effluent Treatment business' range of offerings includes creating world-class water infrastructure covering virtually every area of the Water, Irrigation & Wastewater spectrum – powered by in-house detailed engineering, process knowhow and impeccable project management skills.

#### Key Offerings:

| Urban and Rural Water Supply                |
|---------------------------------------------|
| Water Treatment Plants                      |
| Wastewater Treatment and Collection Network |
| Industrial Water and Effluent Treatment     |
| Desalination Plants                         |
| Micro and Lift Irrigation Projects          |
| Integrated Infrastructure Development       |
| Water Management                            |



48 MLD Water Treatment Plant, Gadag, Karanataka



55 MLD Sewage Treatment Plant, Nellore, Andhra Pradesh

250 MLD Water Treatment Plant, Nagaur, Rajasthan





Value: ₹ **25,000** cr



90+ Million people benefitted





10.6 MLD Water Treatment Plant, Bagidora, Rajasthan





Pump house for Mohanpura Lift Irrigation Project, Madhya Pradesh

# Metallurgical & Material Handling

L&T's Metallurgical & Material Handling business is a leading EPC solutions provider in the fields of minerals, metals and bulk material handling for large industrial, steel and aluminium complexes, associated facilities and the mining industry. The business offers integrated solutions for a wide range of systems and equipment, powered by in-house design, engineering, manufacturing, construction and commissioning