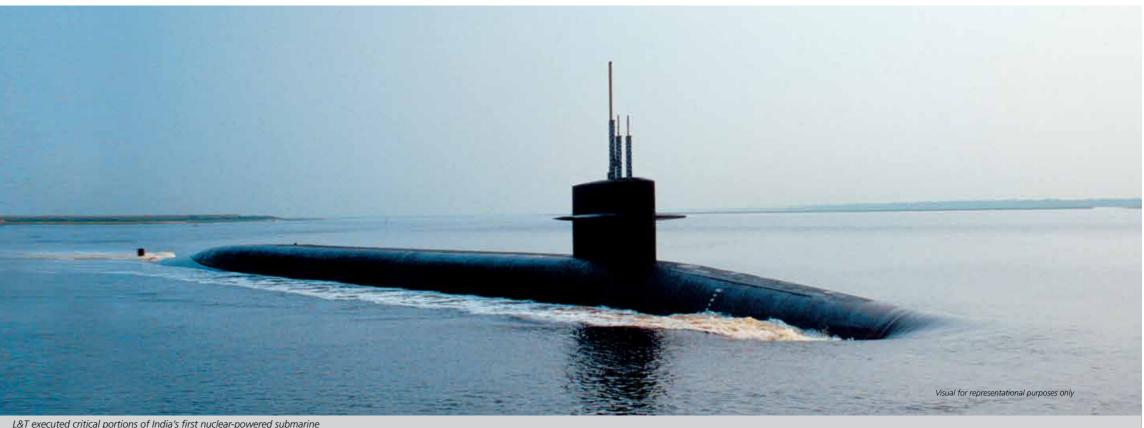

l. Tracked Self-propelled Gun

# Defence Shipbuilding

L&T offers a range of ocean-going vessels for defence including frontline warships, auxiliary vessels and special naval platforms. Its Warship Design Centre, equipped with state-of-the-art software and associated tools, undertakes high-end design – from concept to production drawings.

L&T also designs and manufactures critical ship systems. Through-life support and obsolescence management offered by L&T extend the operational life of platforms considerably.

#### **Key** Offerings:

| Ocean-going vessels for defence, including: |  |
|---------------------------------------------|--|
| Frontline Warships                          |  |
| Auxiliary Vessels                           |  |
| Special Naval Platforms                     |  |



L&T executed critical portions of India's first nuclear-powered submarine



Floating Dock

#### **Snapshot**

| Facilities |                                      |  |
|------------|--------------------------------------|--|
|            | (FY 18-19)                           |  |
| 2          | 21,050 T                             |  |
| Shipyards  | Kattupalli Shipyard with<br>Shiplift |  |

#### New, Major Orders

Major Refit Packages of Indian Navy Vessels



| Delivered Orders  |                         |
|-------------------|-------------------------|
| (FY 18-1          |                         |
| 8                 | 3                       |
| Interceptor Boats | Offshore Patrol Vessels |



# **SERVICES**

Realty

- Information Technology
- **Technology Services**
- **Financia