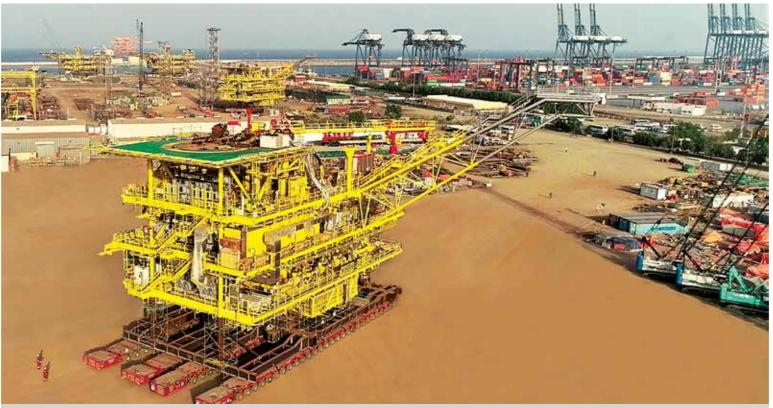

Speciality Furnaces

Refinery and Petrochemical Plant Equipment

Foundations and Structures for Offshore Wind Farm Projects

#### **Construction Services**

LTHE offers turnkey construction of refinery, petrochemical, chemical and fertilizer projects, gas-gathering stations, oil & gas terminals and field development, including storage tanks and underground cavern storage systems for LPG, and cross-country hydrocarbon pipelines.

The Company offers innovative construction solutions with cutting-edge technology. It has a large asset base of construction equipment and has an impressive track record in providing customized solutions in heavy lifting.

Most projects executed are in excess of 10 million construction man-hours, with two projects in excess of 100 million construction man-hours.



Six Gas Production Modules and two mega Tie-in Platforms (7000 MT each) for Hasbah II fabricated at LTHE's Oman Facility



Construction of the world's largest Pet Coke Gasification Complex and Refinery Off Gas Cracker for Reliance Industries at Jamnagar, India

#### Key Offerings:

Site Development and Pile Foundation Complete Civil and Structural Work

Plant and Non-plant Buildings

Piping and Mechanical Erection

Electrical & Instrumentation

Tankages including Firefighting Systems

Laying of Cross-country and In-field Pipelines



48" x 118 km-long Crude Transit Line from North Kuwait to Central Mixing Manifold for KOC

#### Advent (Advanced Value Engineering & Technology)

The erstwhile Engineering Services vertical has been restructured into a specialized vertical - 'AdVENT' to off