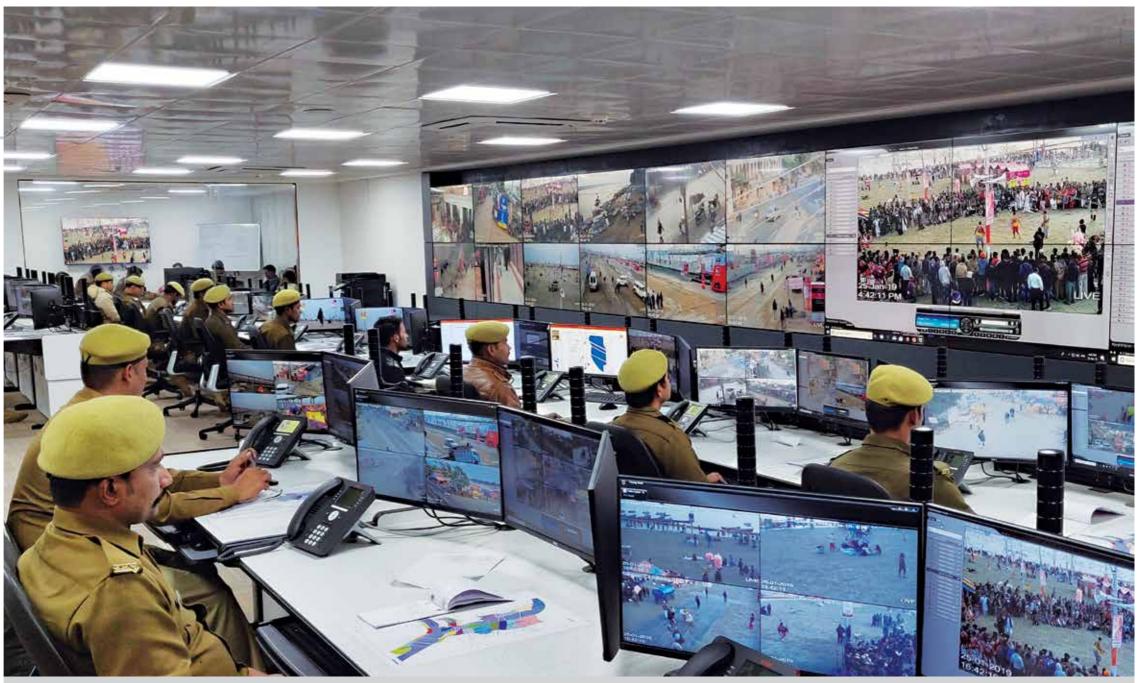

e business has expertise in the areas of city surveillance, intelligent traffic management systems, transport and logistics, OFC cabling, communication networks including backbone, telecom infrastructure, smart governance and education, critical infrastructure and smart city development.

The business has already ventured into the area of next-gen technologies and is creating solutions in the areas of Artificial Intelligence, Picture Intelligence, Facial Recognition, Cyber Security and first-oftheir-kind Emergency Response Systems like Hybrid Dial-100 and Early Warning Dissemination. It has also created and implemented a gamut of Use Cases based on advanced analytics to improve the quality of life of citizens.

#### Key Offerings:

Security Solutions Communication Technology Smart Cities



Command & Control Centre, Prayagraj – L&T rose to the challenge of effectively managing the world's largest religious gathering by integrating a range of smart technologies.





| High                          | lights                                        |
|-------------------------------|-----------------------------------------------|
| 20,000+<br>WiFi Access Points | <b>30,000+</b><br>CCTV Cameras                |
| 400+<br>ANPR/RLVD             | <b>300+</b><br>Variable Messaging<br>Displays |
| 30                            | 0+                                            |

Adaptive Traffic Control Systems

# New Orders19 Projects3Communications Projects1e-education System

#### **Commissioned Projects**

| <b>11</b> Pr                                 | rojects        |
|-------